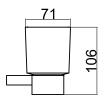

100289242

brushed copper 100289156

white 100124098

1001240

copper 100289264

Technical drawing

Dimensions in mm

Warranty:For a warranty or other information on this product, visit our Web address: www.noken.com