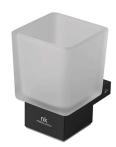

## **URBAN C**

Description

Wall mounted tumbler holder

Finish

black 100211367

Other Finishes

chrome 100094145

titanium