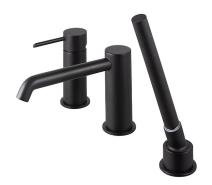

# **ROUND**

#### Description

External part 3-piece bathtub installation battery

### Finish

black 100210650