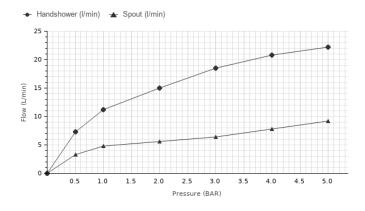

## Flow rate diagramme

| Pressure (bar)                   | 0 | 0.5  | 1    | 2   | 3    | 4    | 5    |
|----------------------------------|---|------|------|-----|------|------|------|
| Flow - Handshower (I/min) (±15%) | 0 | 7.26 | 11.2 | 15  | 18.5 | 20.8 | 22.2 |
| Flow - Spout (I/min) (±15%)      | 0 | 3.3  | 4.8  | 5.6 | 6.4  | 7.8  | 9.2  |