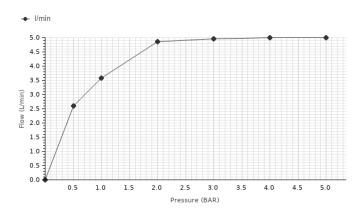

## Other Finishes

brushed titanium 100280809

| Flow rate diagramme |   |     |      |      |      |   |   |
|---------------------|---|-----|------|------|------|---|---|
| Pressure (bar)      | 0 | 0.5 | 1    | 2    | 3    | 4 | 5 |
| Flow - I/min        | 0 | 2.6 | 3.57 | 4.85 | 4.95 | 5 | 5 |