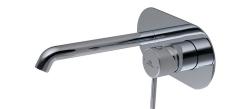

#### Description

Single lever basin mixer trim kit. . Ø35 mm ceramic cartridge. Without pop up waste. Flow rate 5 L/min at 3 bar. Possibility of vertical and horizontal installation.