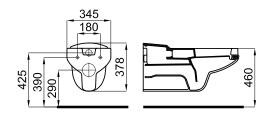

Sanitaryware

**NK SANI** 

Description

75cm Wall hung pan. Includes 30cm connecting pipe for water inlet

Finish

white 100210479

Technical drawing

Dimensions in mm