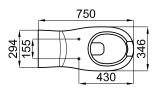

Sanitaryware

**NK SANI** 

Description

75cm Wall hung pan. Includes 30cm connecting pipe for water inlet

Finish

white 100210479

Technical drawing

Dimensions in mm