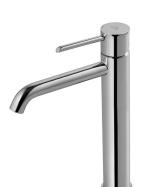

## Description

306 mm high spout single lever basin mixer 3/8". Ø35 mm ceramic cartridge. Length of hoses 420 mm. Without pop-up waste set 1 1/4". "Plus" aerator. Coldwater opening. Flow rate 5,34 l/min. at 3 bar.