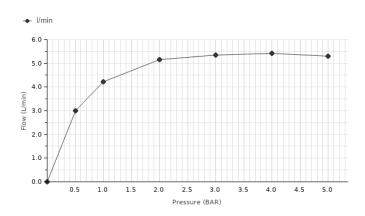

#### Other Finishes

black 100208373

brushed titanium 100291663

brushed copper 100291662

Certifications and quality characteristiques

Flow rate diagramme

### \_\_\_\_

| Pressure (bar) | 0 | 0.5  | 1    | 2    | 3    | 4    | 5   |
|----------------|---|------|------|------|------|------|-----|
| Flow - I/min   | 0 | 3.01 | 4.22 | 5.17 | 5.34 | 5.42 | 5.3 |