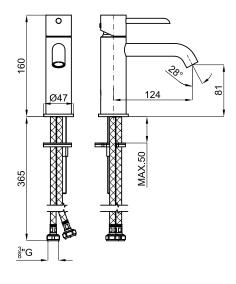

## Description

Single lever basin mixer 3/8". Ø35 mm ceramic cartridge. Length of hoses 365 mm. Without pop-up waste set 1 1/4". "Plus" aerator. Cold-water opening. Flow rate 5,34 l/min. at 3 bar.

# ROUND

Technical drawing

Dimensions in mm

DVGV