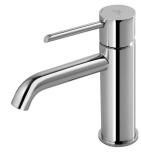

## Description

Single lever basin mixer 3/8". Ø35 mm ceramic cartridge. Length of hoses 365 mm. Without pop-up waste set 1 1/4". "Plus" aerator. Cold-water opening. Flow rate 5,34 l/min. at 3 bar.

### Finish

chrome 100208352