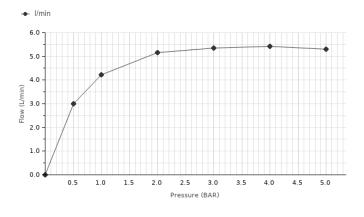

### Flow rate diagramme

PORCELANOSA BATHROOMS

| Pressure (bar)      | 0 | 0.5  | 1    | 2    | 3    | 4    | 5   |
|---------------------|---|------|------|------|------|------|-----|
| Flow - I/min (±15%) | 0 | 3.01 | 4.22 | 5.17 | 5.34 | 5.42 | 5.3 |