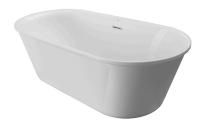

### Description

bathtub, freestanding, without brassware, oval 160x72, one-piece, center bath waste, sanitary acrylic. Syphon NEXT 100158208 accessory not included.

#### Finish

glossy white\_chrome 100206910