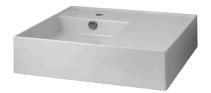

## Description

 $60\ cm.$  wall hung basin with left offset bowl, taphole, overflow and 100041225 - N421040000 fixing kit.

## Finish

white 100200809

Certifications and quality characteristiques