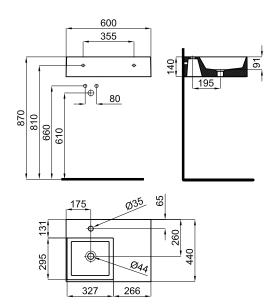

## Description

 $60\ cm.$  wall hung basin with left offset bowl, taphole, overflow and 100041225 - N421040000 fixing kit.

## Technical drawing

Dimensions in mm

Warranty:For a warranty or other information on this product, visit our Web address: www.noken.com

Legal disclaimer: All details provided by the NOKEN's Product has an information purpose without any contractual value. In order to obtain further information about the materials and their installation please visit our showrooms. NOKEN reserves the right to modify or delete any information on this site. The images and colours shown in this site may differ from the real ones.