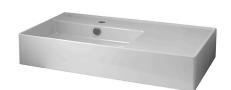

#### Description

 $80\ cm.$  wall hung basin with left offset bowl, taphole, overflow and 100041225 - N421040000 fixing kit.

### Finish

white 100200808