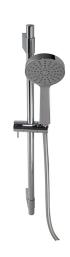

## Description

CITY N SHOWER PACK. Includes handshower bar with bracket, 1-function 100191064 handshower and flexi shower hose PVC coated twist free 100137848

## Finish

chrome 100190693

Technical drawing

Dimensions in mm

CITY N

Warranty:For a warranty or other information on this product, visit our Web address: www.noken.com

Legal disclaimer: All details provided by the NOKEN's Product has an information purpose without any contractual value. In order to obtain further information about the materials and their installation please visit our showrooms. NOKEN reserves the right to modify or delete any information on this site. The images and colours shown in this site may differ from the real ones.