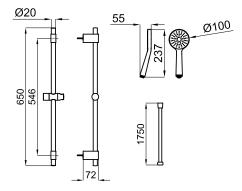

## Finish

chrome 100190693

Technical drawing

Dimensions in mm

CITY N

Warranty:For a warranty or other information on this product, visit our Web address: www.noken.com

Legal disclaimer: All details provided by the NOKEN's Product has an information purpose without any contractual value. In order to obtain further information about the materials and their installation please visit our showrooms. NOKEN reserves the right to modify or delete any information on this site. The images and colours shown in this site may differ from the real ones.