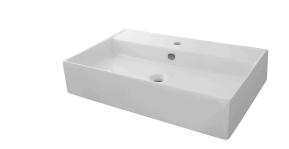

## Description

**THIN** 

 $80x46\ cm$  wall hung thin basin with overflow and fixing kit  $100041225\ N421040000.$ 

Finish

white 100189733

Certifications and quality characteristiques

no

PORCELANOSA BATHROOMS