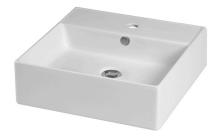

## Description

 $46x46\ cm$  wall hung thin basin with overflow and fixing kit  $100041225\ \textsc{-N421040000}.$ 

## Finish

white 100189721

Certifications and quality characteristiques

Warranty:For a warranty or other information on this product, visit our Web address: www.noken.com

Legal disclaimer: All details provided by the NOKEN's Product has an information purpose without any contractual value. In order to obtain further information about the materials and their installation please visit our showrooms. NOKEN reserves the right to modify or delete any information on this site. The images and colours shown in this site may differ from the real ones.