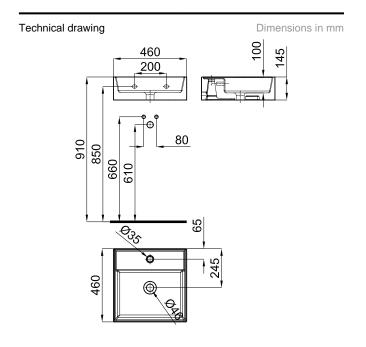

## Description

 $46x46\ cm$  wall hung thin basin with overflow and fixing kit  $100041225\ \textsc{-N421040000}.$ 