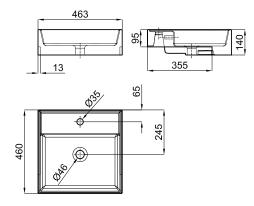

## Description

46x46 cm. semi-recessed basin with overflow.

noke

PORCELANOSA BATHROOMS

Finish

white 100189689

Technical drawing

Dimensions in mm