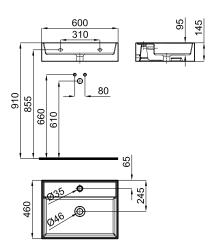

## Finish

white 100189687

Certifications and quality characteristiques

Technical drawing

Dimensions in mm

Warranty:For a warranty or other information on this product, visit our Web address: www.noken.com

Legal disclaimer: All details provided by the NOKEN's Product has an information purpose without any contractual value. In order to obtain further information about the materials and their installation please visit our showrooms. NOKEN reserves the right to modify or delete any information on this site. The images and colours shown in this site may differ from the real ones.