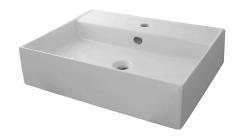

## Description

 $60x46\ cm$  wall hung thin basin with overflow and fixing kit  $100041225\ \textsc{-}\ N421040000.$ 