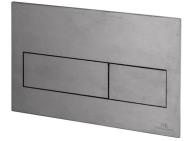

#### Description

TONO - Double flush button

### Finish

brushed stainless steel 100188383