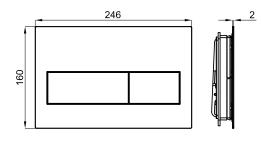

## **Other Finishes**

100274739 brushed titanium 100274942

brushed gold

brushed copper 100274943

Technical drawing

Dimensions in mm

Warranty:For a warranty or other information on this product, visit our Web address: www.porcelanosa.com