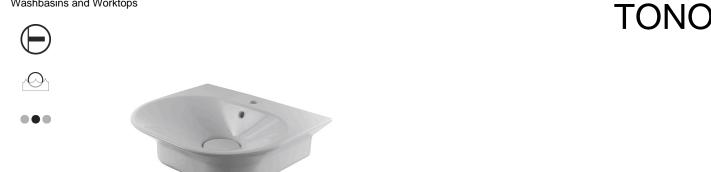

Washbasins and Worktops

Description

no

PORCELANOSA BATHROOMS

60x50 cm. wall hung basin with overflow, clicker waste with ceramic cover and fixing kit 100041225 - N421040000 included.

Finish

white 100188374

Technical drawing