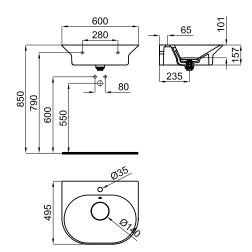

Washbasins and Worktops

Description

no

PORCELANOSA BATHROOMS

60x50 cm. wall hung basin with overflow, clicker waste with ceramic cover and fixing kit 100041225 - N421040000 included.

Finish

white 100188374

Technical drawing

Dimensions in mm

Designed by

**FOSTER + PARTNERS** 

Warranty:For a warranty or other information on this product, visit our Web address: www.porcelanosa.com

Legal disclaimer: All details provided by the PORCELANOSA GROUP's Product has an information purpose without any contractual value. In order to obtain further information about the materials and their installation please visit our showrooms. PORCELANOSA GROUP reserves the right to modify or delete any information on this site. The images and colours shown in this site may differ from the real ones.