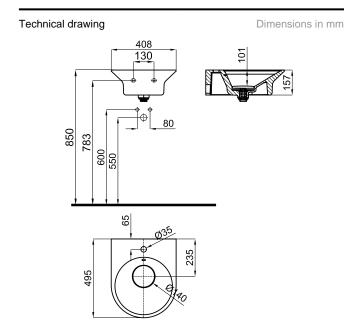

## Description

40x50 cm. wall hung basin with overflow, clicker waste with ceramic cover and fixing kit 100041225 - N421040000 included.