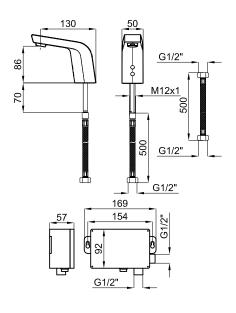

no

PORCELANOSA BATHROOMS

Technical drawing

Dimensions in mm

Warranty:For a warranty or other information on this product, visit our Web address: www.noken.com

Legal disclaimer: All details provided by the NOKEN's Product has an information purpose without any contractual value. In order to obtain further information about the materials and their installation please visit our showrooms. NOKEN reserves the right to modify or delete any information on this site. The images and colours shown in this site may differ from the real ones.