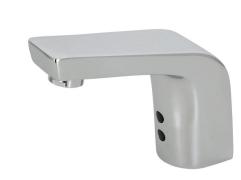

## Description

SQUARE - Electronic basin mixer with 2 water inlet 1/2" connections, "plus" aerator, without pop up waste. Battery 6V. Flow rate 5 l/min at 3 bar.

Finish

chrome 100188177

Certifications and quality characteristiques