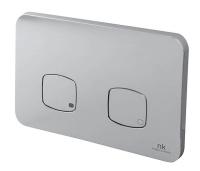

## **SMART LINE**

Description

NK CONCEPT - Smart line double flush button

Finish

chrome 100173670

Other Finishes

white 100173680

Certifications and quality characteristiques