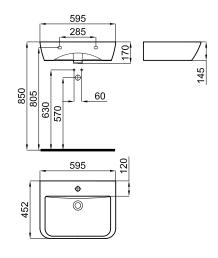

## Description

nok

PORCELANOSA BATHROOMS

 $60\ \text{cm}.$  wall hung basin with overflow and fixing kit 100041225 - N421040000

Finish

white 100171066

Technical drawing

Dimensions in mm