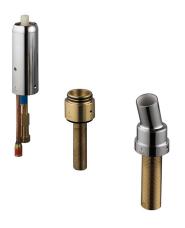

## Description

PROJECT LINE - Inner body 3-piece bathtub installation battery. Ø40 mm Noken Tri-Control ceramic cartridge with built-in diverter.