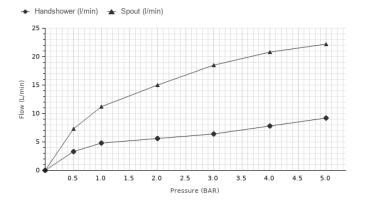

## **Other Finishes**

Flow rate diagramme Pressure (bar) 0.5 2 3 4 5 0 1 Flow - Handshower (I/min) (±15%) 0 3.3 4.8 5.6 6.4 7.8 9.2 Flow - Spout (I/min) (±15%) 0 7.26 11.2 15 18.5 20.8 22.2

PORCELANOSA BATHROOMS