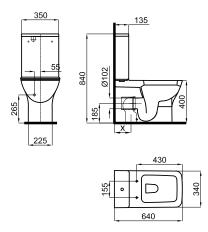

## Finish

white 100163013

Technical drawing

Dimensions in mm

Warranty:For a warranty or other information on this product, visit our Web address: www.noken.com

Legal disclaimer: All details provided by the NOKEN's Product has an information purpose without any contractual value. In order to obtain further information about the materials and their installation please visit our showrooms. NOKEN reserves the right to modify or delete any information on this site. The images and colours shown in this site may differ from the real ones.