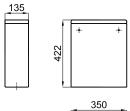

## Description

C/C Cistern including internals bottom left inlet.

noke

PORCELANOSA BATHROOMS

Finish

white 100163003

Technical drawing

Dimensions in mm