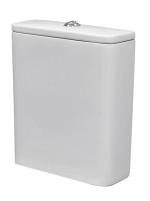

## Description

C/C Cistern including internals bottom left inlet.

noke

PORCELANOSA BATHROOMS

Finish

white 100163003

Technical drawing

Dimensions in mm