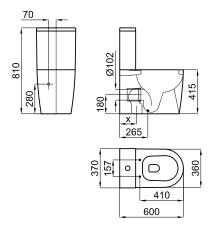

## Description

 $\mbox{C/C}$  adjustable outlet pan set with bottom left-hand side inlet 4,5/3 L cistern

Finish

white 100160761

Certifications and quality characteristiques

Technical drawing

Dimensions in mm