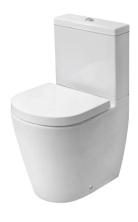

## Description

 $\mbox{C/C}$  adjustable outlet pan set with bottom left-hand side inlet 4,5/3 L cistern

Finish

white 100160761

Certifications and quality characteristiques

Technical drawing

Dimensions in mm