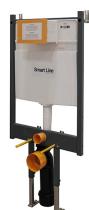

## Description

UK Concealed frame with cistern, reduced thickness, for wall hung pan. For installation in light wall. Includes fixings kit and connecting pipes for the WC. ECO

Finish

100159543

Certifications and quality characteristiques