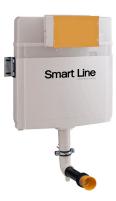

## Description

Concealed cistern without frame for floor standing WC pan. Includes the fixings kit and connection pipes for the WC.

| ⊢ır | าเร | sh |
|-----|-----|----|

100159529

Certifications and quality characteristiques