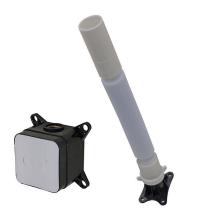

Bathroom Taps

## SMART BOX

## Description

SMART BOX BATH - built-in body with universal quick installation for floor taps with 1/2" connections.