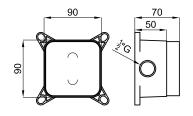

## Finish

100149141

Technical drawing

Dimensions in mm

PORCELANOSA BATHROOMS

Warranty:For a warranty or other information on this product, visit our Web address: www.noken.com

Legal disclaimer: All details provided by the NOKEN's Product has an information purpose without any contractual value. In order to obtain further information about the materials and their installation please visit our showrooms. NOKEN reserves the right to modify or delete any information on this site. The images and colours shown in this site may differ from the real ones.