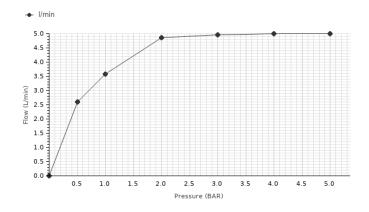

## Finish

100144928

| Flow rate diagramme |   |     |      |      |      |   |   |
|---------------------|---|-----|------|------|------|---|---|
| Pressure (bar)      | 0 | 0.5 | 1    | 2    | 3    | 4 | 5 |
| Flow - I/min        | 0 | 2.6 | 3.57 | 4.85 | 4.95 | 5 | 5 |