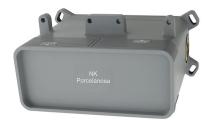

## Description

SMART BOX BASIN - Universal and quick installation for basin mixer.  $\frac{1}{2}$  "connections. Possibility of vertical and horizontal installation.

## Finish

100144928

| Flow rate diagramme |   |     |      |      |      |   |   |
|---------------------|---|-----|------|------|------|---|---|
| Pressure (bar)      | 0 | 0.5 | 1    | 2    | 3    | 4 | 5 |
| Flow - I/min        | 0 | 2.6 | 3.57 | 4.85 | 4.95 | 5 | 5 |