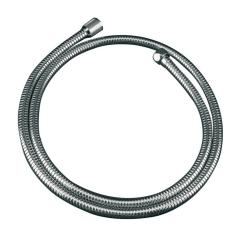

## COMPLEMENTOS

Description

75 cm. Flexi shower hose twist free

chrome 100137787