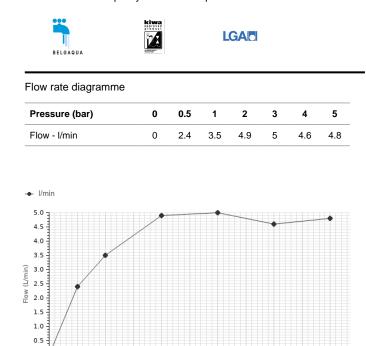

## Description

0.0

0.5

1.0

PORCELANOSA BATHROOMS

1.5

2.0

2.5

Pressure (BAR)

3.0

3.5

4.0

4.5

5.0

Single lever basin mixer 3/8". Ø25 mm ceramic cartridge. Length of hoses 400 mm. Without pop-up waste set 1 1/4". "Plus" aerator. Cold-water opening. Flow rate 5 l/min. at 3 bar.