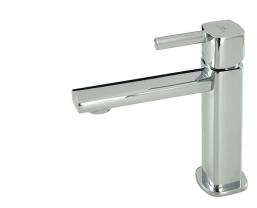

Pressure (BAR)

3.0

3.5

4.0

4.5

5.0

Single lever basin mixer 3/8". Ø25 mm ceramic cartridge. Length of hoses 400 mm. Without pop-up waste set 1 1/4". "Plus" aerator. Cold-water opening. Flow rate 5 l/min. at 3 bar.