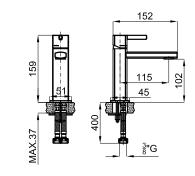

chrome 100130995

Certifications and quality characteristiques

Technical drawing

Dimensions in mm

Warranty:For a warranty or other information on this product, visit our Web address: www.noken.com

Legal disclaimer: All details provided by the NOKEN's Product has an information purpose without any contractual value. In order to obtain further information about the materials and their installation please visit our showrooms. NOKEN reserves the right to modify or delete any information on this site. The images and colours shown in this site may differ from the real ones.