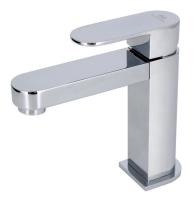

## Description

Single lever basin mixer 3/8". Ø25 mm ceramic cartridge. Length of hoses 370 mm. Without pop-up waste set 1 1/4". "Plus" aerator. Flow rate 5 l/min. at 3 bar