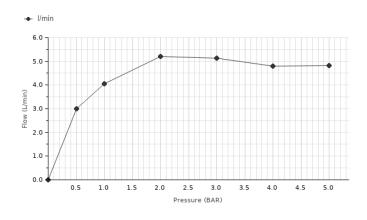

## Finish

chrome 100126423

Certifications and quality characteristiques

| Flow ra | ate di | agramme |
|---------|--------|---------|
|---------|--------|---------|

| Pressure (bar) | 0 | 0.5 | 1    | 2    | 3    | 4    | 5    |
|----------------|---|-----|------|------|------|------|------|
| Flow - I/min   | 0 | 3   | 4.05 | 5.21 | 5.14 | 4.79 | 4.83 |