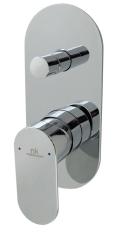

## Description

nc

PORCELANOSA BATHROOMS

Single lever concealed bath shower mixer trim kit

chrome 100123914

| Flow rate diagramme |   |     |      |      |      |      |      |
|---------------------|---|-----|------|------|------|------|------|
| Pressure (bar)      | 0 | 0.5 | 1    | 2    | 3    | 4    | 5    |
| Flow - I/min (±15%) | 0 | 8.1 | 11.2 | 16.2 | 20.1 | 24.2 | 27.9 |