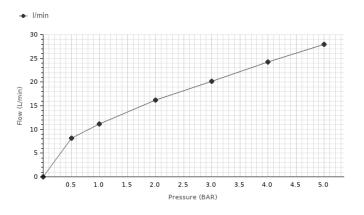

## Description

nc

PORCELANOSA BATHROOMS

Single lever concealed bath shower mixer trim kit

chrome 100123914

| Flow rate diagramme |   |     |      |      |      |      |      |
|---------------------|---|-----|------|------|------|------|------|
| Pressure (bar)      | 0 | 0.5 | 1    | 2    | 3    | 4    | 5    |
| Flow - I/min (±15%) | 0 | 8.1 | 11.2 | 16.2 | 20.1 | 24.2 | 27.9 |