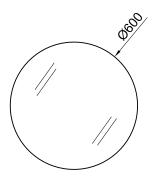

## Description

Ø60 cm. round mirror

noke

PORCELANOSA BATHROOMS

mirror 100114695

Technical drawing

Dimensions in mm

Warranty:For a warranty or other information on this product, visit our Web address: www.noken.com