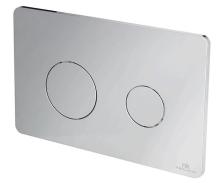

## Description

RONDO - Smart line double flush button

## Finish

chrome 100104504