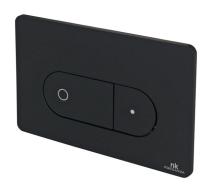

## **SMART LINE**

Description

OVAL - Smart line double flush button

Finish

black 100104503

Other Finishes

white 100104501

chrome 100104502