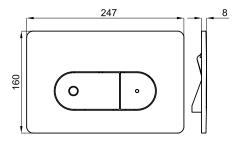

## Description

OVAL - Smart line double flush button

noke

PORCELANOSA BATHROOMS

Technical drawing

Dimensions in mm

Warranty:For a warranty or other information on this product, visit our Web address: www.noken.com