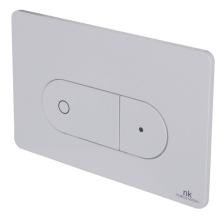

## Description

OVAL - Smart line double flush button

noke

PORCELANOSA BATHROOMS

Technical drawing

Dimensions in mm

Warranty:For a warranty or other information on this product, visit our Web address: www.noken.com