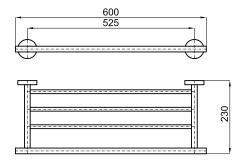

## **HOTELS**

Description

Clean towel shelf

Finish

chrome 100103969

Technical drawing

Dimensions in mm

Warranty:For a warranty or other information on this product, visit our Web address: www.noken.com