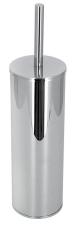

## Description

Free standing / wall mounted brush holder

## Finish

chrome 100103956