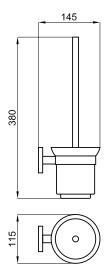

## **HOTELS**

Description

Wall mounted brush holder

Finish

chrome 100103955

Technical drawing

Dimensions in mm

Warranty:For a warranty or other information on this product, visit our Web address: www.noken.com