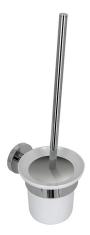

## **HOTELS**

Description

Wall mounted brush holder

Finish

chrome 100103955

Technical drawing

Dimensions in mm

Warranty:For a warranty or other information on this product, visit our Web address: www.noken.com