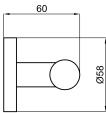

Accessories

**HOTELS** 

Description

Double robe hook

Finish

chrome 100103954

Technical drawing

Dimensions in mm