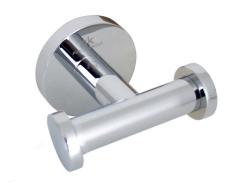

Accessories

**HOTELS** 

Description

Double robe hook

Finish

chrome 100103954

Technical drawing

Dimensions in mm