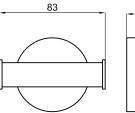

Accessories

**HOTELS** 

Description

Double robe hook

Finish

chrome 100103954

Technical drawing

Dimensions in mm