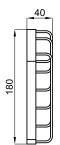

## **HOTELS**

Description

Corner soap basket

Finish

chrome 100103946

Technical drawing

Dimensions in mm

Warranty:For a warranty or other information on this product, visit our Web address: www.noken.com