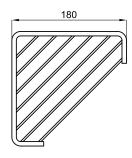

## **HOTELS**

Description

Corner soap basket

Finish

chrome 100103946

Technical drawing

Dimensions in mm

Warranty:For a warranty or other information on this product, visit our Web address: www.noken.com