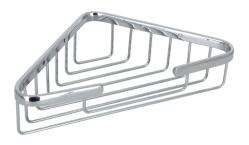

## **HOTELS**

Description

Corner soap basket

Finish

chrome 100103946

Technical drawing

Dimensions in mm

Warranty:For a warranty or other information on this product, visit our Web address: www.noken.com