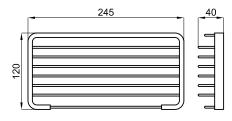

## Description

Soap and sponge basket

noke

PORCELANOSA BATHROOMS

chrome 100103945

Technical drawing

Dimensions in mm

Warranty:For a warranty or other information on this product, visit our Web address: www.noken.com