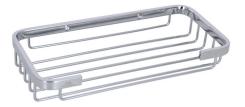

## Description

Soap and sponge basket

noke

PORCELANOSA BATHROOMS

chrome 100103945

Technical drawing

Dimensions in mm

Warranty:For a warranty or other information on this product, visit our Web address: www.noken.com