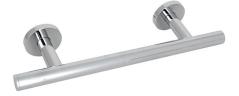

## Description

30 cm grab rail

noke

PORCELANOSA BATHROOMS

Technical drawing

Dimensions in mm

Warranty:For a warranty or other information on this product, visit our Web address: www.noken.com

Legal disclaimer: All details provided by the NOKEN's Product has an information purpose without any contractual value. In order to obtain further information about the materials and their installation please visit our showrooms. NOKEN reserves the right to modify or delete any information on this site. The images and colours shown in this site may differ from the real ones.