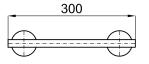

## Description

30 cm grab rail

noke

PORCELANOSA BATHROOMS

Technical drawing

Dimensions in mm

Warranty:For a warranty or other information on this product, visit our Web address: www.noken.com

Legal disclaimer: All details provided by the NOKEN's Product has an information purpose without any contractual value. In order to obtain further information about the materials and their installation please visit our showrooms. NOKEN reserves the right to modify or delete any information on this site. The images and colours shown in this site may differ from the real ones.