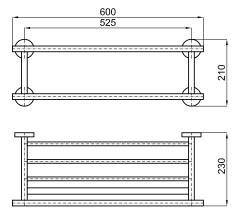

## Description

Clean towel rail with extra hanging rail

noke

PORCELANOSA BATHROOMS

chrome 100102360

Technical drawing

Dimensions in mm

Warranty:For a warranty or other information on this product, visit our Web address: www.noken.com