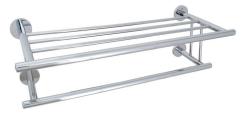

## Description

Clean towel rail with extra hanging rail

noke

PORCELANOSA BATHROOMS

chrome 100102360

Technical drawing

Dimensions in mm

Warranty:For a warranty or other information on this product, visit our Web address: www.noken.com