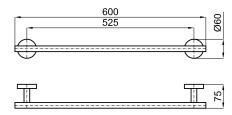

## Other Finishes

Matt black 100267613

Technical drawing

Dimensions in mm

Warranty:For a warranty or other information on this product, visit our Web address: www.noken.com

Legal disclaimer: All details provided by the NOKEN's Product has an information purpose without any contractual value. In order to obtain further information about the materials and their installation please visit our showrooms. NOKEN reserves the right to modify or delete any information on this site. The images and colours shown in this site may differ from the real ones.