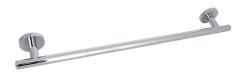

Accessories

## **HOTELS**



Description

60 cm towel rail

## Finish



chrome 100102358

## Other Finishes



Matt black 100267613

Technical drawing

Dimensions in mm





Warranty:For a warranty or other information on this product, visit our Web address: www.noken.com

Legal disclaimer: All details provided by the NOKEN's Product has an information purpose without any contractual value. In order to obtain further information about the materials and their installation please visit our showrooms. NOKEN reserves the right to modify or delete any information on this site. The images and colours shown in this site may differ from the real ones.