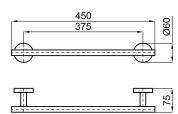

## Other Finishes

Matt black 100267607

Technical drawing

Dimensions in mm

Warranty:For a warranty or other information on this product, visit our Web address: www.noken.com

Legal disclaimer: All details provided by the NOKEN's Product has an information purpose without any contractual value. In order to obtain further information about the materials and their installation please visit our showrooms. NOKEN reserves the right to modify or delete any information on this site. The images and colours shown in this site may differ from the real ones.