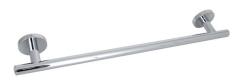

Accessories

## **HOTELS**



Description

45 cm towel rail

## Finish



chrome 100102357

## Other Finishes



Matt black 100267607

Technical drawing

Dimensions in mm





Warranty:For a warranty or other information on this product, visit our Web address: www.noken.com

Legal disclaimer: All details provided by the NOKEN's Product has an information purpose without any contractual value. In order to obtain further information about the materials and their installation please visit our showrooms. NOKEN reserves the right to modify or delete any information on this site. The images and colours shown in this site may differ from the real ones.