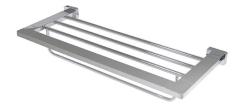

## URBAN C



## Description

Clean towel rail with extra hanging rail

## Finish



chrome 100094167

## Other Finishes



black 100211346

Technical drawing

Dimensions in mm





Warranty:For a warranty or other information on this product, visit our Web address: www.noken.com

Legal disclaimer: All details provided by the NOKEN's Product has an information purpose without any contractual value. In order to obtain further information about the materials and their installation please visit our showrooms. NOKEN reserves the right to modify or delete any information on this site. The images and colours shown in this site may differ from the real ones.

© 2021 noken | Edition: 19/04/2021 UK Ref.155502