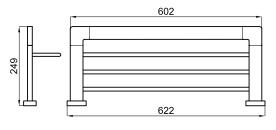

## Other Finishes

black 100211346

Technical drawing

Dimensions in mm

Warranty:For a warranty or other information on this product, visit our Web address: www.noken.com

Legal disclaimer: All details provided by the NOKEN's Product has an information purpose without any contractual value. In order to obtain further information about the materials and their installation please visit our showrooms. NOKEN reserves the right to modify or delete any information on this site. The images and colours shown in this site may differ from the real ones.