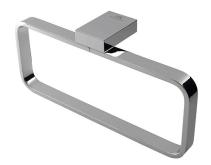

Accessories

## **URBAN C**



Description

Towel holder

## Finish



chrome 100094164

## Other Finishes

white 100124102



brushed copper 100289165



copper 100289243



Matt black 100211376



titanium 100289235

brushed titanium 100289250

Technical drawing



Dimensions in mm





Warranty:For a warranty or other information on this product, visit our Web address: www.noken.com

Legal disclaimer: All details provided by the NOKEN's Product has an information purpose without any contractual value. In order to obtain further information about the materials and their installation please visit our showrooms. NOKEN reserves the right to modify or delete any information on this site. The images and colours shown in this site may differ from the real ones.