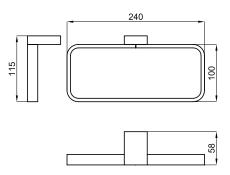

## Other Finishes

white 100124102

brushed copper 100289165

copper 100289243

Matt black 100211376

titanium 100289235

brushed titanium 100289250

Technical drawing

Dimensions in mm

Warranty:For a warranty or other information on this product, visit our Web address: www.noken.com

Legal disclaimer: All details provided by the NOKEN's Product has an information purpose without any contractual value. In order to obtain further information about the materials and their installation please visit our showrooms. NOKEN reserves the right to modify or delete any information on this site. The images and colours shown in this site may differ from the real ones.