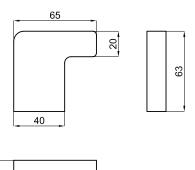

## Other Finishes

white 100124088

copper 100289149 brushed copper 100289240

black 100211402 titanium

100289233 brushed titanium 100289241

Technical drawing

Dimensions in mm

Warranty:For a warranty or other information on this product, visit our Web address: www.noken.com