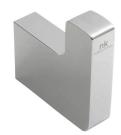

Accessories

## **URBAN C**



Description

Robe hook

## Finish



chrome 100094131

## Other Finishes

white 100124088



copper 100289149 brushed copper 100289240

black 100211402 titanium



100289233 brushed titanium 100289241

Technical drawing

Dimensions in mm





Warranty:For a warranty or other information on this product, visit our Web address: www.noken.com

Legal disclaimer: All details provided by the NOKEN's Product has an information purpose without any contractual value. In order to obtain further information about the materials and their installation please visit our showrooms. NOKEN reserves the right to modify or delete any information on this site. The images and colours shown in this site may differ from the real ones.