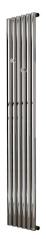

**Heated Tower Rail** 

(,)

## **ESSENCE C**

Description

Water version (,). Towel warmers hangers included.

## Finish

chrome 100093830